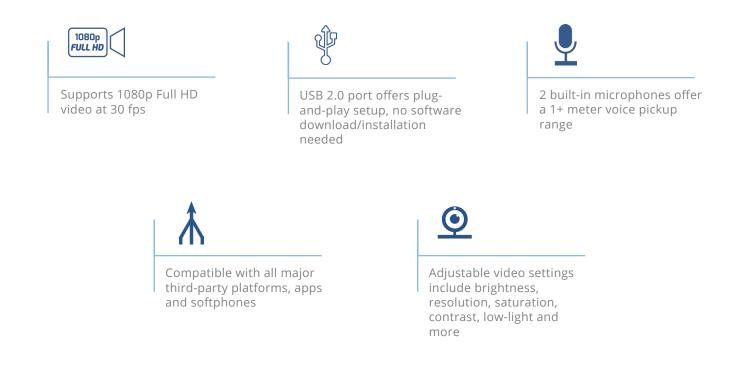

## 1080p Webcam **GUV3100**

The GUV3100 is a Full HD USB camera that enables high-quality audio and video collaboration through laptops, computers and more. This webcam supports 1080p Full HD real-time video through a 2 megapixel CMOS image sensor and includes 2 built-in omni-directional microphones with 1+ meter voice pickup range for clear communications. The GUV3100 is compatible with all major third-party communication platforms, apps and softphones as well as Grandstream's IPVideoTalk Meetings and Wave app. Ideal for remote workers, the GUV3100 provides an easy-to-setup, easy-to-use USB webcam with Full HD video and audio quality for web meetings, video conferences and more.